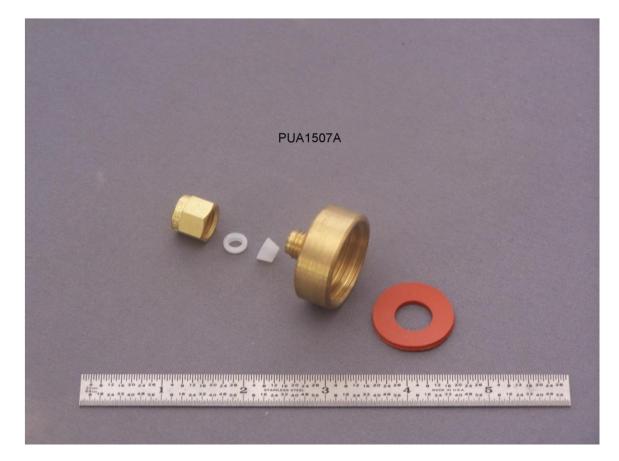

## Alcoa Bottle Adapter (25mm) Part Number PUA1507A

The Alcoa Bottle Adapter (25mm) provides the means to install a Sentry temperature probe into a bottle with a 25mm Alcoa closure for a test.

To install the probe in the Alcoa Bottle Adapter:

- 1. Slide the Swagelok nut onto the probe.
- 2. Slide the flat nylon ferrule onto the probe with the small diameter towards the tip.
- 3. Slide the graduated nylon ferrule onto the probe with the small end towards the tip.
- 4. Insert the **Sentry** probe into the **Alcoa Bottle Adapter** adjusting to the proper height.
- 5. Tighten the Swagelok nut sufficiently (by hand only) to hold the probe in place.